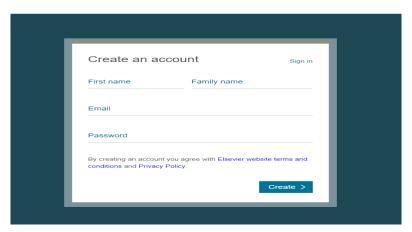

- 3. If you don't have an account, click on create account.
- 4. Insert your data and click create.

5. Select what would you like to follow and click save.

You will receive a confirmation email and you will be able to add articles to your library. Once you start adding articles to your library, we'll recommend relevant research across all publishers which you may have missed, based on the documents you've already added.