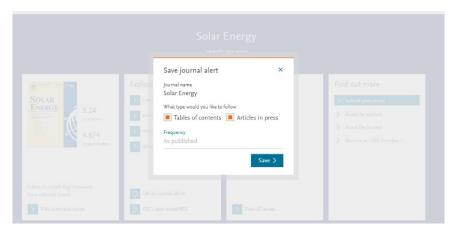

- 3. If you don't have an account, click on create account.
- 4. Insert your data and click create.

5. Select what would you like to follow and click save.

You will receive a confirmation email and you will be able to add articles to your library. Once you start adding articles to your library, we'll recommend relevant research across all publishers which you may have missed, based on the documents you've already added.