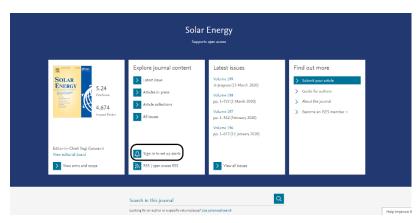

## Signing up for ISES Solar Energy Journal alerts

- Visit the following link: <a href="https://www.sciencedirect.com/journal/solar-energy">https://www.sciencedirect.com/journal/solar-energy</a>
- 2. Under the column Explore journal content, click on "Sign in to set up alerts".